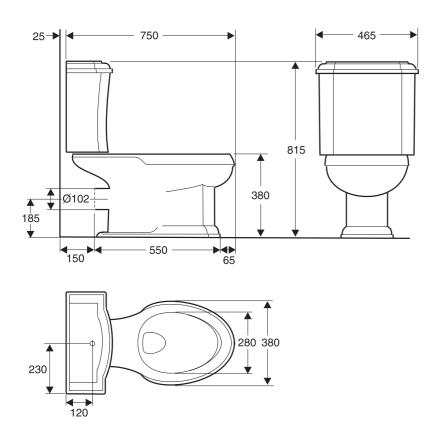

To order, please use the product code and add the three character colour/finish reference, eg. -00 for white.

All measurements shown are in millimetres. Sizes are approximate.

1st revision

Kohler Co. Cromwell Road Cheltenham Gloucestershire GL52 5EP United Kingdom Telephone +44 (0) 870 850 5551 Facsimile +44 (0) 870 850 5552 www.kohleruk.com